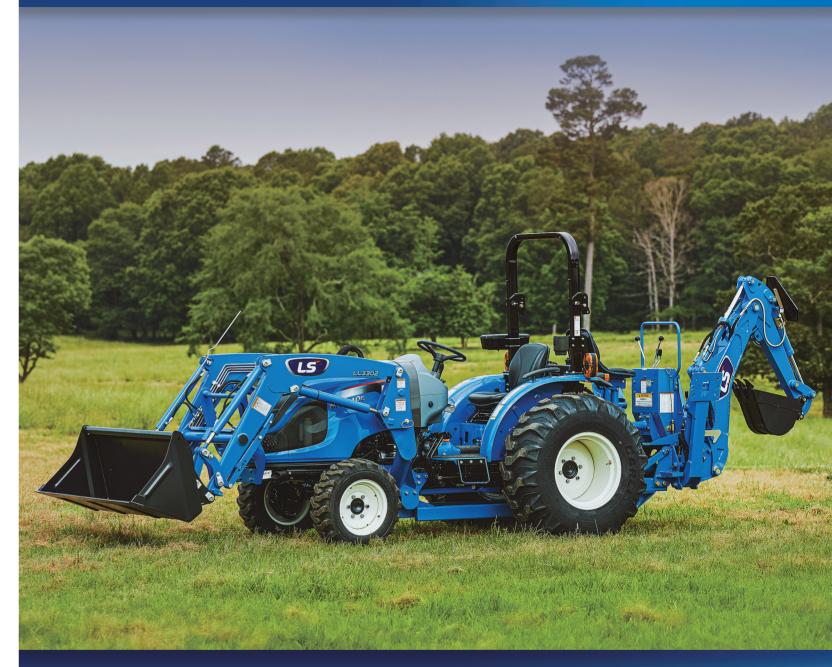

## MT2E Series MT230E/MT235E/MT235HE/MT240E/MT240HE

Value Compacts

- 30HP, 35HP & 40HP, 3 cylinder fuel efficient engine
- 6 year warranty\*
- 12x12 synchro shuttle or 3 range HST with cruise control
- Front wheel mechanical assist 4WD
- Flat operator platform
- Choice of industrial, ag or turf tires at no additional cost
- Available quick attach front end loader with skid steer compatible bucket & grill guard
- Available sub-frame mounted, quick attach 6' backhoe
- Optional mid-mount PTO

## MT2E Series Value Compacts

Hydrostatic transmission models

Maximizes ease of use with effortless, clutchless and instant speed and directional changes with a simple push of the pedal

SKC bucket, front end loader with skid steer compatible bucket