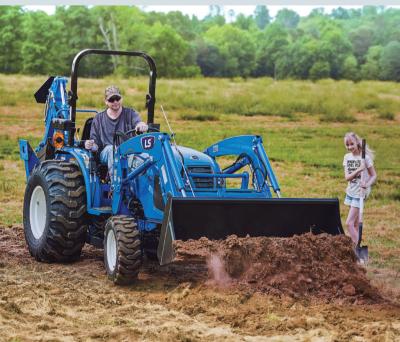

Easy to take off or attach loader and easily change loader attachments. With up to 2,153 lbs of lift capacity, it outperforms others in its class. Grill guard comes standard with loader rather than an option