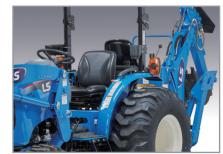

| Backhoe                                   | LB1105                                          |
|-------------------------------------------|-------------------------------------------------|
| Tractor Application                       | MT230E / MT235E / MT235HE /<br>MT240E / MT240HE |
| Digging Depth, in.                        | 76.3                                            |
| Reach from centerline of swing Pivot, in. | 113.1                                           |
| Loading Height, in.                       | 63.6                                            |
| Swing Arc, deg.                           | 180                                             |
| Transport Height, in.                     | 77.2                                            |
| Bucket Rotating, deg.                     | 180                                             |
| Stabilizer Spread(Down position), in.     | 68.7                                            |
| Stabilizer Spread(Up position), in.       | 46.4                                            |
| Bucket Digging force, lbs.                | 2,817                                           |

## MT2E Series MT230E/MT235E/MT235HE/MT240E/MT240HE

Value Compacts

- 30HP, 35HP & 40HP, 3 cylinder fuel efficient engine
- 6 year warranty\*
- 12x12 synchro shuttle or 3 range HST with cruise control
- Front wheel mechanical assist 4WD
- Flat operator platform
- Choice of industrial, ag or turf tires at no additional cost
- Available quick attach front end loader with skid steer compatible bucket & grill guard
- Available sub-frame mounted, quick attach 6' backhoe
- Optional mid-mount PTO