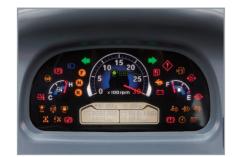

Full function dash panel
Important functional data is available at glance
for optimum performance and control

Easy open one-piece hood
Provides accessibility for easy maintenance

**Tilt steering wheel**Convenient lever allows you to adjust the tilt for maximum comfort