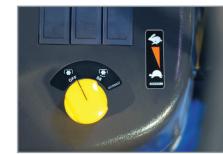

PTO On/Off switch

Best easy and safety Independent PTO control with electric on/off switch. User friendly design and location for simple PTO operation.

Adjustable seat, firm fender grip, and cup holder

Offers comfort and convenience even during