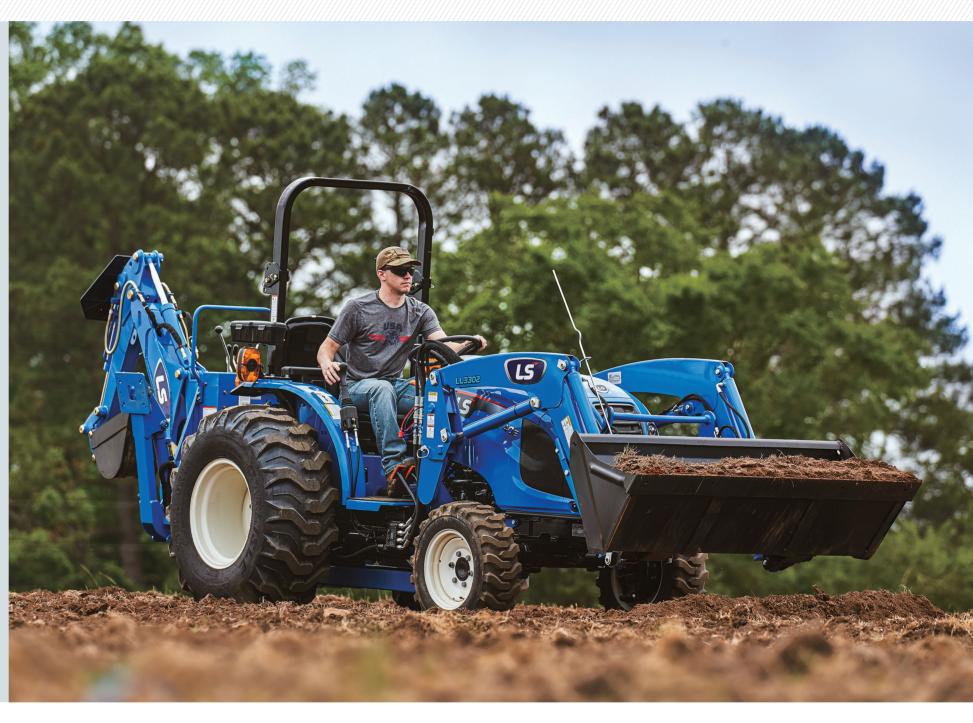

## MT2E Series MT230E/MT235E/MT235HE/MT240E/MT240HE

Value Compacts

- 30HP, 35HP & 40HP, 3 cylinder fuel efficient engine
- 6 year warranty\*
- 12x12 synchro shuttle or 3 range HST with cruise control
- Front wheel mechanical assist 4WD
- Flat operator platform
- Choice of industrial, ag or turf tires at no additional cost
- Available quick attach front end loader with skid steer compatible bucket & grill guard
- Available sub-frame mounted, quick attach 6' backhoe
- Optional mid-mount PTO

Easy to take off or attach loader and easily change loader attachments. With up to 2,153 lbs of lift capacity, it outperforms others in its class. Grill guard comes standard with loader rather than an option