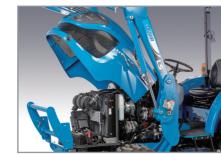

Full function dash panel
Important functional data is available at glance
for optimum performance and control

Easy open one-piece hood
Provides accessibility for easy maintenance

**Tilt steering wheel**Convenient lever allows you to adjust the tilt for maximum comfort