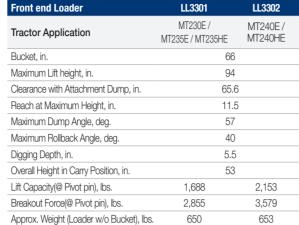

| Backhoe                                   | LB1105                                          |
|-------------------------------------------|-------------------------------------------------|
| Tractor Application                       | MT230E / MT235E / MT235HE /<br>MT240E / MT240HE |
| Digging Depth, in.                        | 76.3                                            |
| Reach from centerline of swing Pivot, in. | 113.1                                           |
| Loading Height, in.                       | 63.6                                            |
| Swing Arc, deg.                           | 180                                             |
| Transport Height, in.                     | 77.2                                            |
| Bucket Rotating, deg.                     | 180                                             |
| Stabilizer Spread(Down position), in.     | 68.7                                            |
| Stabilizer Spread(Up position), in.       | 46.4                                            |
| Bucket Digging force, lbs.                | 2,817                                           |