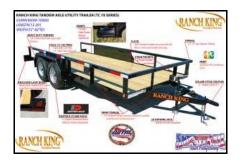

| Description          | MULTI-PURPOSE TANDEM AXLE<br>UTILITY TRAILER |
|----------------------|----------------------------------------------|
| Size                 | Model                                        |
| 6'X12'               | TC126-70E                                    |
| 6'X14'               | TC146-70E                                    |
| 6'10"X12'            | TC12610-70E                                  |
| 6'10"X14'            | TC14610-70E                                  |
| 6'10"X16' (E-Brake)  | TC16610-70E                                  |
| 6'X10"X18' (E-Brake) | TC18610-70E                                  |

## STANDARD FEATURES

| AXLES        | DEXTER 3500LB "EZ LUBE" AXLES              |
|--------------|--------------------------------------------|
| BRAKE        | ELECTRIC                                   |
| COUPLER      | 2" BULLDOG STYLE COUPLER                   |
| CROSS MEMBER | 3"X3"X3/16" ANGLE 24" CENTERS              |
| FENDERS      | 1/8" HEAVY DUTY DIAMOND PLATE<br>FENDERS   |
| FLOOR        | 2"X8" TREATED WOOD FLOOR                   |
| FRAME        | 3"X3"X3/16" ANGLE                          |
| FRAME NECK   | C4X4.5 "FULL WRAP" TONGUE                  |
| JACK         | 5000LB DROPLEG JACK                        |
| LIGHTS       | LED LIGHTS ENCLOSED STEEL<br>BOXES         |
| MOUNT        | SPARE TIRE MOUNT                           |
| PAINT        | * PPG URETHANE 4:1 PRIMER & PAINT          |
| RAILING      | 2.5SQ TUBING 11GA.                         |
| RAMP         | *****OPTIONAL*****                         |
| SAFETY       | DOT REFLECTIVE TAPE/ 1/4"<br>SAFETY CHAINS |
| TIE DOWN     | STAKE POCKETS CENTER OF EVERY<br>SECTION   |
| TIRES        | (4)NEW 225-75r15D RADIAL<br>LIONSHEAD      |
| TONGUE       | 4" CHANNEL WRAP TONGUE                     |
| WHEELS       | 15" SILVER MOD WHEELS (5 ON<br>5-LUG)      |
| WIRING       | SEALED HARNESS RAN THROUGH<br>FRAME        |