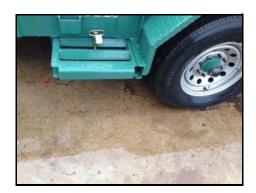

## STANDARD FEATURES

| AXLES        | DEXTER 3500LB "EZ LUBE" AXLES              |
|--------------|--------------------------------------------|
| BRAKE        | ELECTRIC                                   |
| COUPLER      | 2" BULLDOG STYLE COUPLER                   |
| CROSS MEMBER | 3"X3"X3/16" ANGLE 24" CENTERS              |
| FENDERS      | 1/8" HEAVY DUTY DIAMOND PLATE<br>FENDERS   |
| FLOOR        | 2"X8" TREATED WOOD FLOOR                   |
| FRAME        | 3"X3"X3/16" ANGLE                          |
| FRAME NECK   | C4X4.5 "FULL WRAP" TONGUE                  |
| JACK         | 5000LB DROPLEG JACK                        |
| LIGHTS       | LED LIGHTS ENCLOSED STEEL<br>BOXES         |
| MOUNT        | SPARE TIRE MOUNT                           |
| PAINT        | * PPG URETHANE 4:1 PRIMER & PAINT          |
| RAILING      | 2.5SQ TUBING 11GA.                         |
| RAMP         | *****OPTIONAL*****                         |
| SAFETY       | DOT REFLECTIVE TAPE/ 1/4"<br>SAFETY CHAINS |
| TIE DOWN     | STAKE POCKETS CENTER OF EVERY<br>SECTION   |
| TIRES        | (4)NEW 225-75r15D RADIAL<br>LIONSHEAD      |
| TONGUE       | 4" CHANNEL WRAP TONGUE                     |
| WHEELS       | 15" SILVER MOD WHEELS (5 ON<br>5-LUG)      |
| WIRING       | SEALED HARNESS RAN THROUGH<br>FRAME        |