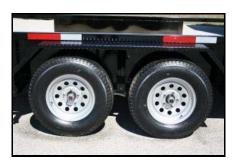

## STANDARD FEATURES

| AXLES        | DEXTER 3500LB "EZ LUBE" AXLES              |
|--------------|--------------------------------------------|
| BRAKE        | ELECTRIC                                   |
| COUPLER      | 2" BULLDOG STYLE COUPLER                   |
| CROSS MEMBER | 3"X3"X3/16" ANGLE 24" CENTERS              |
| FENDERS      | 1/8" HEAVY DUTY DIAMOND PLATE<br>FENDERS   |
| FLOOR        | 2"X8" TREATED WOOD FLOOR                   |
| FRAME        | 3"X3"X3/16" ANGLE                          |
| FRAME NECK   | C4X4.5 "FULL WRAP" TONGUE                  |
| JACK         | 5000LB DROPLEG JACK                        |
| LIGHTS       | LED LIGHTS ENCLOSED STEEL<br>BOXES         |
| MOUNT        | SPARE TIRE MOUNT                           |
| PAINT        | * PPG URETHANE 4:1 PRIMER & PAINT          |
| RAILING      | 2.5SQ TUBING 11GA.                         |
| RAMP         | *****OPTIONAL*****                         |
| SAFETY       | DOT REFLECTIVE TAPE/ 1/4"<br>SAFETY CHAINS |
| TIE DOWN     | STAKE POCKETS CENTER OF EVERY<br>SECTION   |
| TIRES        | (4)NEW 225-75r15D RADIAL<br>LIONSHEAD      |
| TONGUE       | 4" CHANNEL WRAP TONGUE                     |
| WHEELS       | 15" SILVER MOD WHEELS (5 ON<br>5-LUG)      |
| WIRING       | SEALED HARNESS RAN THROUGH<br>FRAME        |