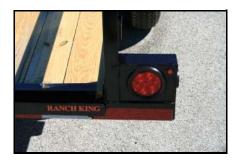

## STANDARD FEATURES

| AXLES        | DEXTER 3500LB "EZ LUBE" AXLES              |
|--------------|--------------------------------------------|
| BRAKE        | ELECTRIC                                   |
| COUPLER      | 2" BULLDOG STYLE COUPLER                   |
| CROSS MEMBER | 3"X3"X3/16" ANGLE 24" CENTERS              |
| FENDERS      | 1/8" HEAVY DUTY DIAMOND PLATE<br>FENDERS   |
| FLOOR        | 2"X8" TREATED WOOD FLOOR                   |
| FRAME        | 3"X3"X3/16" ANGLE                          |
| FRAME NECK   | C4X4.5 "FULL WRAP" TONGUE                  |
| JACK         | 5000LB DROPLEG JACK                        |
| LIGHTS       | LED LIGHTS ENCLOSED STEEL<br>BOXES         |
| MOUNT        | SPARE TIRE MOUNT                           |
| PAINT        | * PPG URETHANE 4:1 PRIMER & PAINT          |
| RAILING      | 2.5SQ TUBING 11GA.                         |
| RAMP         | *****OPTIONAL*****                         |
| SAFETY       | DOT REFLECTIVE TAPE/ 1/4"<br>SAFETY CHAINS |
| TIE DOWN     | STAKE POCKETS CENTER OF EVERY<br>SECTION   |
| TIRES        | (4)NEW 225-75r15D RADIAL<br>LIONSHEAD      |
| TONGUE       | 4" CHANNEL WRAP TONGUE                     |
| WHEELS       | 15" SILVER MOD WHEELS (5 ON<br>5-LUG)      |
| WIRING       | SEALED HARNESS RAN THROUGH<br>FRAME        |